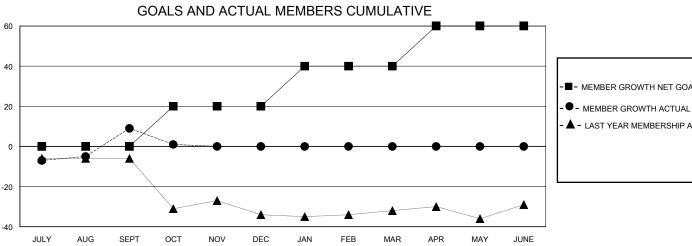

## District 14 W

**LOCATION PENNSYLVANIA** GMT: **GMT CA** 

| Clubs                 |               |           |               | Members               |                       |                         |                                                    |
|-----------------------|---------------|-----------|---------------|-----------------------|-----------------------|-------------------------|----------------------------------------------------|
| RESULTS FOR 2023-2024 |               |           |               | RESULTS FOR 2023-2024 |                       |                         |                                                    |
| QUARTER               | NEW CLUB GOAL | NEW CLUBS | DROPPED CLUBS | QUARTER MEMB          | ER GROWTH NET<br>GOAL | MEMBER GROWTH<br>ACTUAL | DROPPED<br>MEMBERS ACTUAL<br>(including transfers) |
| JULY/AUG/SEPT         | 0             | 0         | 0             | JULY/AUG/SEPT         | 0                     | 17                      | 7                                                  |
| OCT/NOV/DEC           | 0             | 0         | 0             | OCT/NOV/DEC           | 20                    | 4                       | 12                                                 |
| JAN/FEB/MAR           | 0             | 0         | 0             | JAN/FEB/MAR           | 20                    | 0                       | 0                                                  |
| APR/MAY/JUNE          | 1             | 0         | 0             | APR/MAY/JUNE          | 20                    | 0                       | 0                                                  |

## GOALS AND ACTUAL NEW CLUBS CUMULATIVE

| - 🔳 - | MEMBER | GROWTH | NET | GOAL |
|-------|--------|--------|-----|------|
|       |        |        |     |      |

- LAST YEAR MEMBERSHIP ACTUAL

Results as of: 10/31/2023